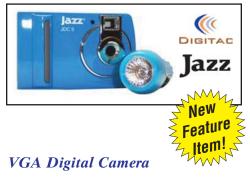

Value up to: \$1,000.00

Value up to: \$240.00

Capture your memories with this savvy digital camera, whether you are taking a digital still or recording a video. Complete with 2MB of internal memory, status LCD, and 352 x 288 pixel resolution. It even includes a matching flashlight.