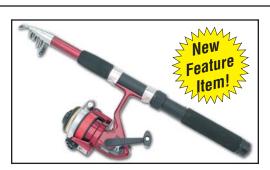

#### Retractable Rod and Reel Combo

Lightweight with comfortable foam grips. Design allows for easily changing to your favorite spinning reel if wanted. Great for beginners and avid anglers alike. Reel and line included. Rod extends from 15" to almost 6' long.